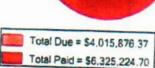

## Percent Collection as of 12/19/2022

PERSONAL PROPERTY

Uncollected - 36 86% Collected - 63 14%

MV REGULAR Uncollected - 6 87% Collected - 93 13%

Total Due = \$46,116.47 Total Paid = \$624 686 60

| Tunn         |               |              | 101311310 - 3024,000 50 |                   |
|--------------|---------------|--------------|-------------------------|-------------------|
| Туре         | Total Billed  | Total Paid   | Total Due               | Parant Call       |
| REAL ESTATE  | 10.341.101.07 | 6,325,224 70 |                         | Percent Collected |
| PERS PROPERT | 364,629.89    |              | 4,015,876.37            | 61 17             |
| MOTOR VEHICL |               | 230,240.34   | 134,389.55              | 63.14             |
|              | 670.802.97    | 624,686.50   | 46,116.47               | 93 13             |
| MV SUPPLEMEN | 93,643 73     | 16,677,94    | 76,965.79               |                   |
|              |               |              | 70.903.79               | 17.81             |