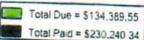

## Percent Collection as of 12/19/2022

PERSONAL PROPERTY

Uncollected - 36 86% Collected - 63 14%

MV REGULAR Uncollected - 6 87% Collected - 93 13%

Total Due = \$46,116.47 Total Paid = \$624 686 60

| Tunn         |               |              | 101311310 - 3024,000 50 |                   |
|--------------|---------------|--------------|-------------------------|-------------------|
| Туре         | Total Billed  | Total Paid   | Total Due               | Parant Call       |
| REAL ESTATE  | 10.341.101.07 | 6,325,224 70 |                         | Percent Collected |
| PERS PROPERT | 364,629.89    |              | 4,015,876.37            | 61 17             |
| MOTOR VEHICL |               | 230,240.34   | 134,389.55              | 63.14             |
|              | 670.802.97    | 624,686.50   | 46,116.47               | 93 13             |
| MV SUPPLEMEN | 93,643 73     | 16,677,94    | 76,965.79               |                   |
|              |               |              | 70.903.79               | 17.81             |