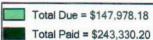

| Туре         | Total Billed                          | Total Paid                                                                                                  | Total Due                                                                                                    | Percent Collected                                                                                                                              |
|--------------|---------------------------------------|-------------------------------------------------------------------------------------------------------------|--------------------------------------------------------------------------------------------------------------|------------------------------------------------------------------------------------------------------------------------------------------------|
| REAL ESTATE  | 10,625,993.73                         | 6,479,682.87                                                                                                | 4,146,310.86                                                                                                 | 60.98                                                                                                                                          |
| PERS PROPERT | 391,308.38                            | 243,330.20                                                                                                  | 147,978.18                                                                                                   | 62.18                                                                                                                                          |
| MOTOR VEHICL | 722,798.26                            | 676,129.02                                                                                                  | 46,669.24                                                                                                    | 93.54                                                                                                                                          |
| V SUPPLEMEN  | 79,975.65                             | 33.71                                                                                                       | 79,941.94                                                                                                    | 0.04                                                                                                                                           |
|              | REAL ESTATE PERS PROPERT MOTOR VEHICL | REAL ESTATE       10,625,993.73         PERS PROPERT       391,308.38         MOTOR VEHICL       722,798.26 | REAL ESTATE 10,625,993.73 6,479,682.87 PERS PROPERT 391,308.38 243,330.20 MOTOR VEHICL 722,798.26 676,129.02 | REAL ESTATE 10,625,993.73 6,479,682.87 4,146,310.86 PERS PROPERT 391,308.38 243,330.20 147,978.18 MOTOR VEHICL 722,798.26 676,129.02 46,669.24 |