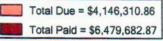

| Туре         | Total Billed                          | Total Paid                                                                                                  | Total Due                                                                                                    | Percent Collected                                                                                                                              |
|--------------|---------------------------------------|-------------------------------------------------------------------------------------------------------------|--------------------------------------------------------------------------------------------------------------|------------------------------------------------------------------------------------------------------------------------------------------------|
| REAL ESTATE  | 10,625,993.73                         | 6,479,682.87                                                                                                | 4,146,310.86                                                                                                 | 60.98                                                                                                                                          |
| PERS PROPERT | 391,308.38                            | 243,330.20                                                                                                  | 147,978.18                                                                                                   | 62.18                                                                                                                                          |
| MOTOR VEHICL | 722,798.26                            | 676,129.02                                                                                                  | 46,669.24                                                                                                    | 93.54                                                                                                                                          |
| V SUPPLEMEN  | 79,975.65                             | 33.71                                                                                                       | 79,941.94                                                                                                    | 0.04                                                                                                                                           |
|              | REAL ESTATE PERS PROPERT MOTOR VEHICL | REAL ESTATE       10,625,993.73         PERS PROPERT       391,308.38         MOTOR VEHICL       722,798.26 | REAL ESTATE 10,625,993.73 6,479,682.87 PERS PROPERT 391,308.38 243,330.20 MOTOR VEHICL 722,798.26 676,129.02 | REAL ESTATE 10,625,993.73 6,479,682.87 4,146,310.86 PERS PROPERT 391,308.38 243,330.20 147,978.18 MOTOR VEHICL 722,798.26 676,129.02 46,669.24 |