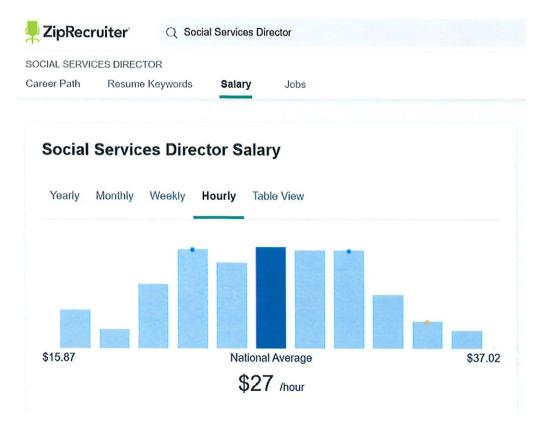

### **Social Services Director:**

Jean Speck presented salary information from Zip Recruiter and the COG Salary survey, attached. There was a discussion on salary and parttime vs. full time that included the following:

### Jean Speck confirmed:

- Treasurer confirmed that there is money in this budget to fund the full-time position and benefit package.
- The position at 30 hours per week with family benefits would cost:
  - o \$49,810 salary
  - o \$37,000 benefits
  - 0 \$86,810
- This does not need to go to Board of Finance for approval to make the position full time.
- Full time in Town Hall varies from 30 hours, 35 hours to 40 hours.

Rufus deRham made a motion to increase the responsibilities of the Social Services Director to include the Senior Center responsibilities and advertise for a full time Social Service Director at 32 hours per week at \$30.00 per hour and incorporate the job summary to add to the current job summary. Jean Speck seconded the motion. Glenn Sanchez confirmed that the Social Services assistant position is on hold right now. Jean Speck called for the vote, all three Selectmen voted yes, the motion carried.