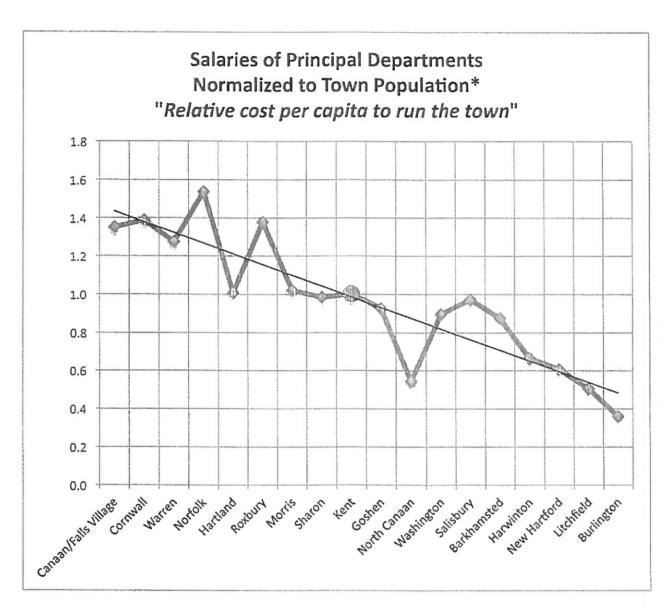

Mr. Parkin stated that he took Mr. Adam's salary survey and converted the salaries back to an annual salary and normalized to Town population as a relative cost per capita to run the Town. He stated that the data was not complete and scattered. Mr. Parkin stated that he feels that his survey shows that Kent's salaries are in-line with the other COG towns.