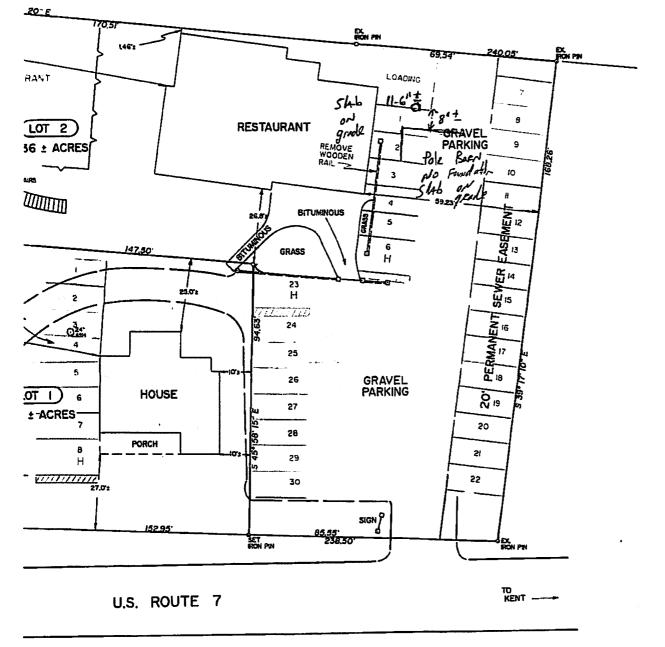

## Review and possible approval of Gleason property:

Ms. Potts reported that the Land Use Department has updated the Site Plan Application Departmental Checklist to include, "Sewer, if in the Village Center."

Mr. Casey made a motion to approve the request from John Gleason to add a bathroom and connect to the sewer at 26 South Main Street. Mr. Jennings seconded the motion and the motion carried.

Review and possible approval of proposed car detailing business

# SITE PLAN APPLICATION DEPARTMENTAL CHECKLIST

,

٠

Applicant confirms the following permits have been obtained where applicable:

| Site Plan Application                         |                | Land Use Office Donna Hayes Monday – Friday 9am-4pm                |
|-----------------------------------------------|----------------|--------------------------------------------------------------------|
| Septic &Well<br>if in Rural District          |                | Torrington Area Health/ Cathy Weber) Tuesday 12pm                  |
| Sewer<br>if in Village Center                 |                | (or)<br>Contact Joyce Kearns in 1 <sup>st</sup> Selectman's Office |
| Inland Wetlands<br>If applicable – see wetlar | nds map        | Land Use Office Donna Hayes Monday – Friday 9am-4pm                |
| Flood Hazard<br>If applicable – see flood (   | D<br>plain map | Land Use Office Donna Hayes Monday – Friday 9am-4pm                |
| Fire Marshall<br>all but 1& 2 family          |                | Stan Mac Millian Tuesdays & Thursday 3pm-4pm                       |