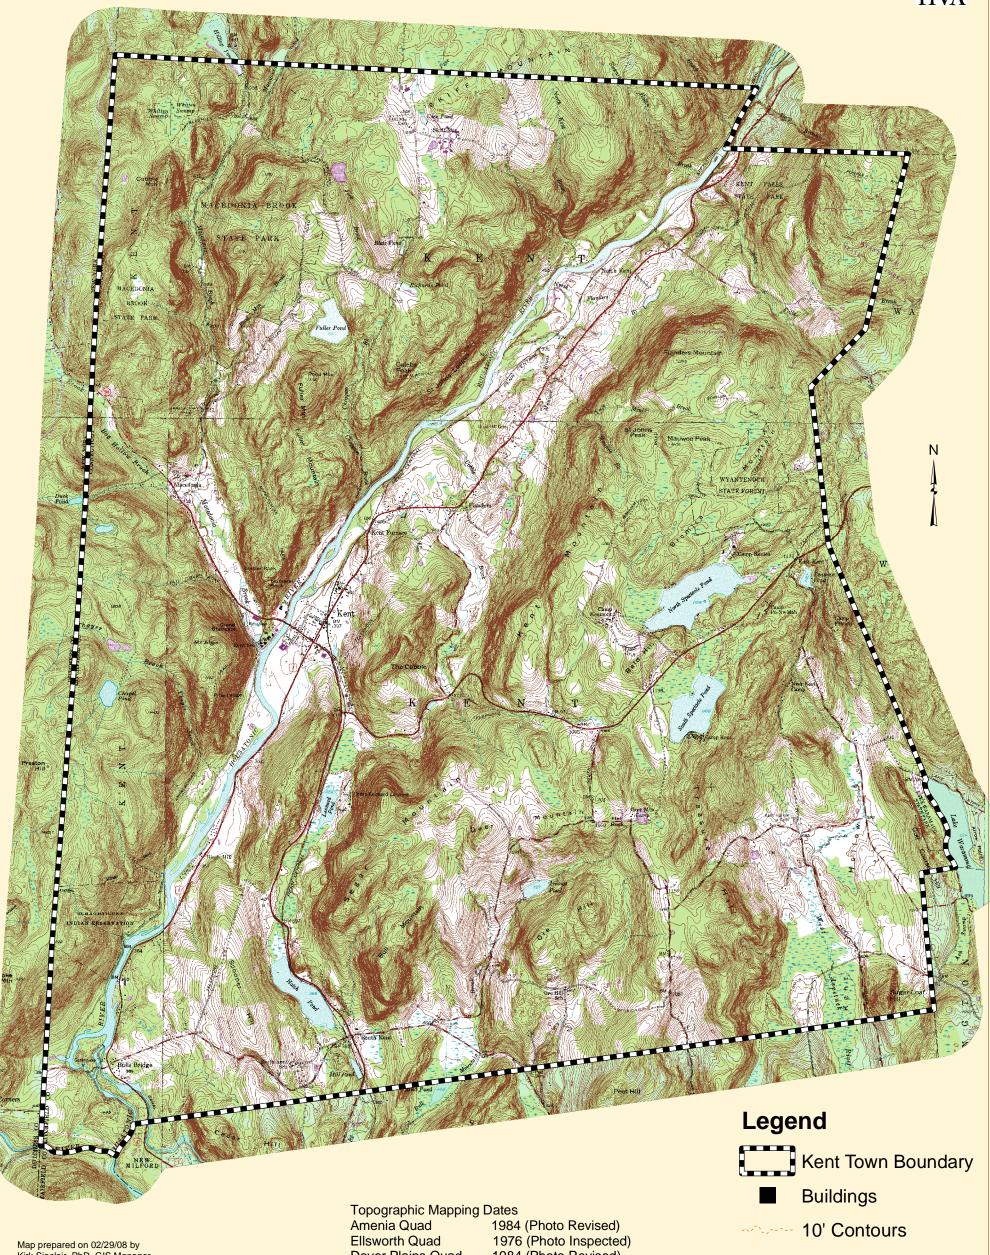

## TOWN OF KENT, CONNECTICUT 3. USGS Topo Map

Kirk Sinclair, PhD, GIS Manager Housatonic Valley Association 150 Kent Road; PO Box 28 Cornwall Bridge, CT 06754 Phone: 860-672-6678 Email: hvamaps@optonline.net

This map is not to be construed as an accurate survey and is subject to change.

DATA SOURCES Topo maps were obtained from the Environmental GIS Data distributed by the Connecticut DEP.

**Dover Plains Quad** 1984 (Photo Revised) 1976 (Photo Inspected) Kent Quad

## **SCALE** 1 inch equals 4,000 feet ■ Miles

Town Resources Map Series Sponsored by the Kent Conservation Commission Watercourses