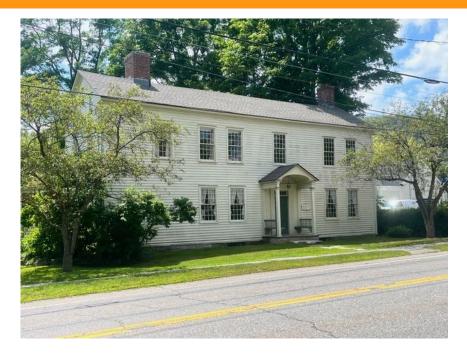

## News Worth Sharing: Take the Swift House Survey!

The Swift House Task Force is looking for community feedback to guide them in making recommendations back to the Board of Selectmen as to the future of the Swift House, located next to the Veteran's Memorial, at the corner of Maple Street and Swifts Lane.

For a brief history of the Swift House, please click the "History of the Swift House" button below or visit the <u>Swift House Task Force</u> page on the Town website and click on the link on the page.