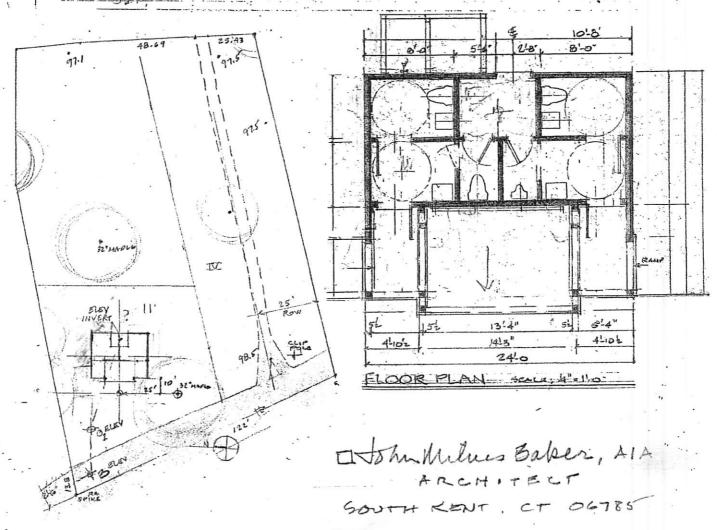

**Public restroom committee report – John Baker:** Mr. Adams noted the town closed on the Manasse lot today. The committee presented a proposed building, floor plan and lot placement drawing (attached). Mr. Adams highlighted the features of the proposal: open porch with kiosk

area, men's and women's restrooms, coin-operated shower behind the building and parking area. Mr. Adams said the committee is prepared to make a presentation at the Annual Town Meeting. Mr. Parkin made a motion to bring the Public Restroom Committee's proposed Kent Welcome Center as submitted to the Annual Town Meeting on January 21, 2016. Mr. Van Valkenburg seconded the motion and the motion was approved unanimously.