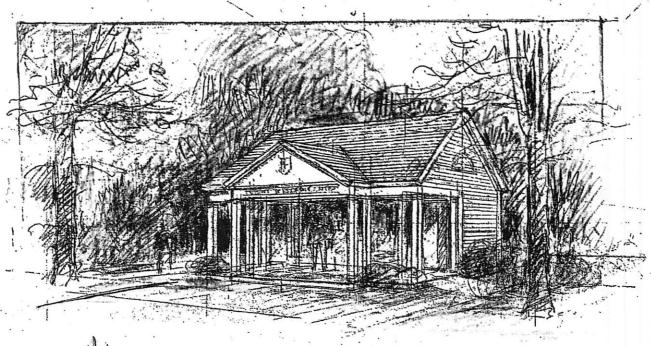

**Public restroom committee report – John Baker:** Mr. Adams noted the town closed on the Manasse lot today. The committee presented a proposed building, floor plan and lot placement drawing (attached). Mr. Adams highlighted the features of the proposal: open porch with kiosk

area, men's and women's restrooms, coin-operated shower behind the building and parking area. Mr. Adams said the committee is prepared to make a presentation at the Annual Town Meeting. Mr. Parkin made a motion to bring the Public Restroom Committee's proposed Kent Welcome Center as submitted to the Annual Town Meeting on January 21, 2016. Mr. Van Valkenburg seconded the motion and the motion was approved unanimously.